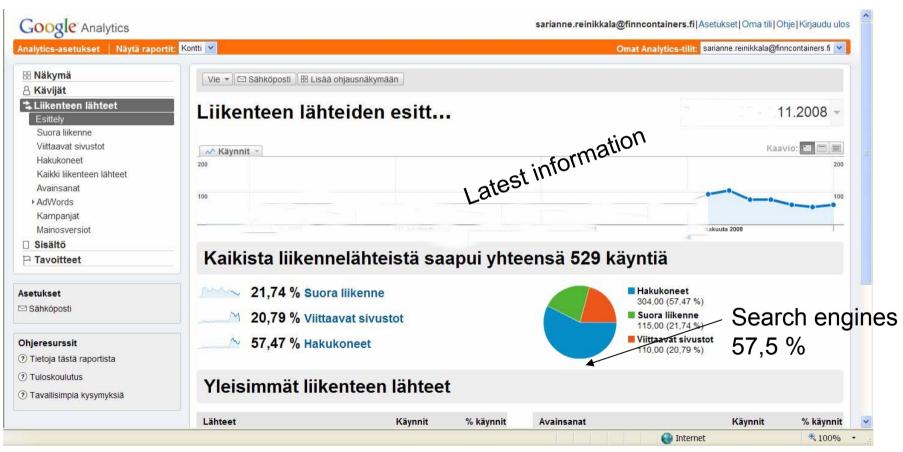

| Called to I do another a                                                                                                                                                                                                                                                                                                        |

# E-shop user inquiry 2002

Found netcontainers.net – e-shop with

Search engine Online Ad Print Ad Direct marketing/Brochure Yellow Pages ad Heard from colleagues Somewhere else 17% 23% 10% 2% 12% 18% 20%



## **Entry methods 2008**



## Maps.google.fi





## Analytics (basic info)





# Web analytics in Finland

- Snoobi made a survey on 4/2007 concerning the market situation of visitor tracking softwares in Finland.
- Snoobi's survey focused on browser-based visitor tracking softwares, by scanning through 98 793 .fi domains. Browser-based tracking software was found on 7 042 domains (7%).
- Market Share of Google Analytics 49,8 % (10 others)
- Many sites had multiple different tracking applications running at the same time.

Resource Snoobi website



# Marketing options with Google

- 1. We use our own Adwords campaign
- 2. We buy Adwords campaigns (price/click and in the future price/goal)
- 3. Follow-up with Google Analytics
- 4. Google Analytics results modified for us
- 5. We pay 100,- eur / month for statistics
- 6. We buy combination of Adwords & Statistics