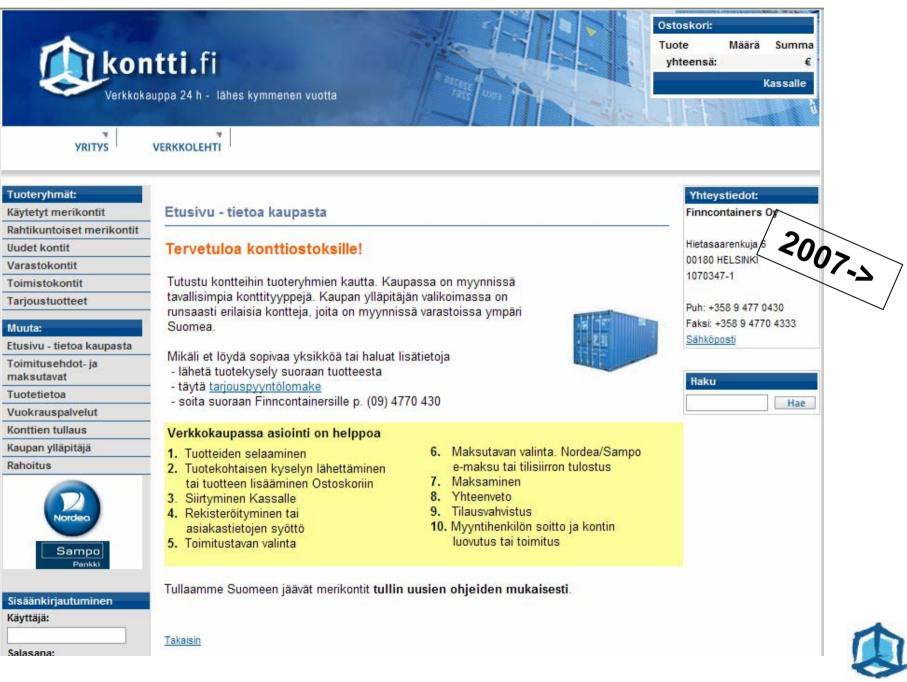

## From visitors to Customers

|                                           |           | Ostoskori:        |               |
|-------------------------------------------|-----------|-------------------|---------------|
|                                           |           | Tuote             | Määrä Summa   |
| kontti.fi                                 |           | 🛱 Helsingissä 20' | 1 kpl 2226.50 |
|                                           | C BITEDY  | yhteensä:         | 2226.50 €     |
| Verkkokauppa 24 h - lähes kymmenen vuotta | 1 100 200 |                   | Kassalle      |
|                                           |           | 911               |               |