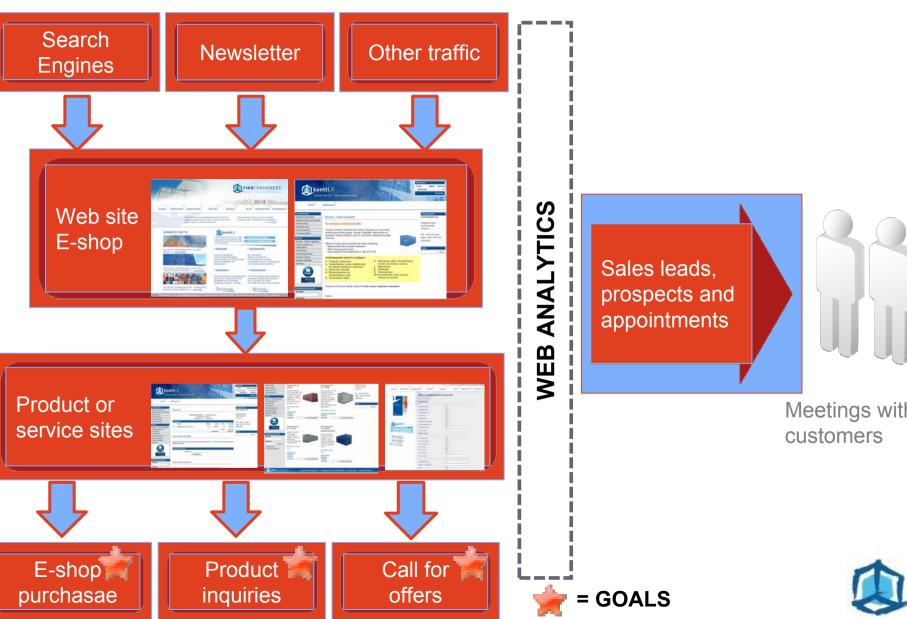

## From visitors to Customers

|                                           |           | Ostoskori:        |               |
|-------------------------------------------|-----------|-------------------|---------------|
|                                           |           | Tuote             | Määrä Summa   |
| kontti.fi                                 |           | 🛱 Helsingissä 20' | 1 kpl 2226.50 |
|                                           | C BITEDY  | yhteensä:         | 2226.50 €     |
| Verkkokauppa 24 h - lähes kymmenen vuotta | 1 100 200 |                   | Kassalle      |
|                                           |           | 911               |               |