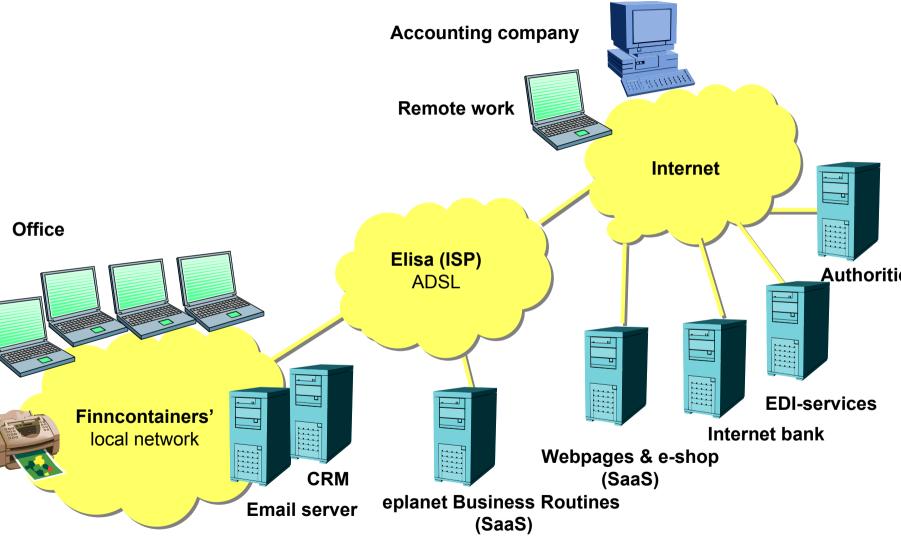

### **Marketing Effects in E-shop**

#### iTEC08, Hessen 5.11.2008

**Case: Finncontainers** 

Sarianne Reinikkala Chairman of the Board

sarianne.reinikkala@finncontainers.fi





- Established in 1996
- Family company, 4-5 employees
- Container sales, leasing, equipping and transportation
- Location: Helsinki, Finland
- Area of operation: Finland
- One of the biggest container companies in Finland
- Domains: finncontainers.fi, kontti.fi
- E-shop: kontti.fi/eshop
- B2B business (B2C)



Turnover 3 Meur (2008)





### **Decentralized information system**





## Software as a Service (SaaS)

#### Advantages of use outsider solution:

- No updates and back-ups by the user
- Automatic updates
- No hardware costs, no extra capital needed
- Easy to estimate costs (monthly rent)
- Service Provider developes the software

Risks

- Possible disturbances in the service, at the server or Internet-connection
- Data security
- Providers's ability to provide right service also in the future



## **Over 10 years history in web**







Finncontainers Oy, myynti@finncontainers.fi, Hietasaarenkuja 6, 00180 HEL SINKI, +358 9 477 0430, fax +358 9 4770 4333, Y-1070347-1



| Uudet kontit                                                         | Oulussa 40' HC /