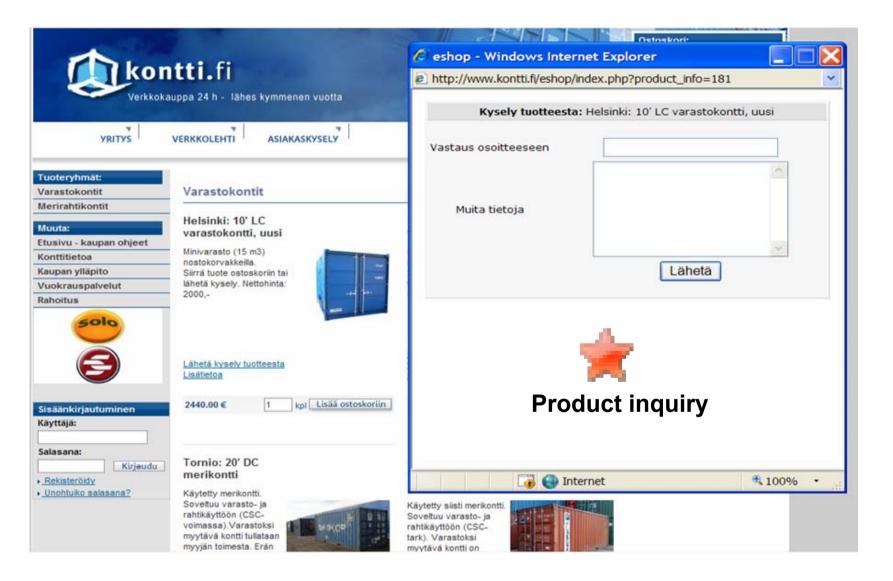

## **Over 10 years history in web**

Finncontainers Oy, myynti@finncontainers.fi, Hietasaarenkuja 6, 00180 HEL SINKI, +358 9 477 0430, fax +358 9 4770 4333, Y-1070347-1

| Uudet kontit                                                         | Oulussa 40' HC /                                                                                                                                                                                                                                  | Helsingissä 20'                                                                                                                                                                                                                                                                                  | Hietasaarenkuja 6       |
|----------------------------------------------------------------------|---------------------------------------------------------------------------------------------------------------------------------------------------------------------------------------------------------------------------------------------------|--------------------------------------------------------------------------------------------------------------------------------------------------------------------------------------------------------------------------------------------------------------------------------------------------|-------------------------|
| Varastokontit                                                        | 452696                                                                                                                                                                                                                                            | DC /111084                                                                                                                                                                                                                                                                                       | 00180 HELSINKI          |
| Toimistokontit                                                       | Käytetty merikontti,                                                                                                                                                                                                                              | Uuden veroinen (vm05)                                                                                                                                                                                                                                                                            | 1070347-1               |
| Tarjoustuotteet                                                      | korkea malli, kuljetus- tai                                                                                                                                                                                                                       | merikontti. Soveltuu                                                                                                                                                                                                                                                                             | Puh: +358 9 477 0430    |
|                                                                      | varastokäyttöön. (CSC-<br>voimassa). Tullattuna.                                                                                                                                                                                                  | varasto- ja rahtikäyttöön<br>(CSC-tarkastus                                                                                                                                                                                                                                                      | Faksi: +358 9 4770 4333 |
| Muuta:                                                               | Mittatiedot ja sisäkuva                                                                                                                                                                                                                           | voimassa). Varastoksi                                                                                                                                                                                                                                                                            | Sähköposti              |
| Etusivu - tietoa kaupasta                                            | lisätiedoissa.                                                                                                                                                                                                                                    | myytävä kontti tullataan.                                                                                                                                                                                                                                                                        |                         |
| Toimitusehdot- ja<br>maksutavat                                      | Siirrä tuote ostoskoriin                                                                                                                                                                                                                          | Mitat ja sisäkuva<br>lisätiedoissa.                                                                                                                                                                                                                                                              |                         |
| Tuotetietoa                                                          | tai lähetä kysely.                                                                                                                                                                                                                                | Siirrä tuote ostoskoriin tai                                                                                                                                                                                                                                                                     | Haku                    |
|                                                                      | NETTOHINTA 1800,-                                                                                                                                                                                                                                 | lähetä kysely.                                                                                                                                                                                                                                                                                   | Hae                     |
| Vuokrauspalvelut                                                     | +alv                                                                                                                                                                                                                                              |                                                                                                                                                                                                                                                                                                  |                         |
| Konttien tullaus                                                     | Lähetä kysely                                                                                                                                                                                                                                     | NETTOHINTA: 1825,-+alv                                                                                                                                                                                                                                                                           |                         |
| Kaupan ylläpitäjä                                                    | tuotteesta                                                                                                                                                                                                                                        | Lähetä kysely tuotteesta                                                                                                                                                                                                                                                                         |                         |
| Rahoitus                                                             | Lisätietoa<br>2196.00 € 1 kpl Lisää ostoskoriin                                                                                                                                                                                                   | Lisätietoa<br>2226.50 € 1 kpl Lisää ostoskoriin                                                                                                                                                                                                                                                  |                         |
| Nordeo                                                               |                                                                                                                                                                                                                                                   |                                                                                                                                                                                                                                                                                                  |                         |
|                                                                      |                                                                                                                                                                                                                                                   |                                                                                                                                                                                                                                                                                                  |                         |
| Sampo<br>Pankki                                                      | Haminassa 40'<br>HC / 973738                                                                                                                                                                                                                      | Helsingissä 20'<br>DC / 077491<br>KAMPANJAHINTA                                                                                                                                                                                                                                                  |                         |
| Pankki                                                               | HC / 973738<br>Käytetty merikontti                                                                                                                                                                                                                | DC / 077491<br>KAMPANJAHINTA                                                                                                                                                                                                                                                                     |                         |
| Pankki<br>Sisäänkirjautuminen                                        | HC / 973738<br>Käytetty merikontti<br>(korkea malli)                                                                                                                                                                                              | DC / 077491<br>KAMPANJAHINTA<br>Käytetty merikontti.                                                                                                                                                                                                                                             |                         |
| Pankki                                                               | HC / 973738<br>Käytetty merikontti<br>(korkea malli)<br>varastokäyttöön.<br>Tullattuna. Mitat ovat                                                                                                                                                | DC / 077491<br>KAMPANJAHINTA                                                                                                                                                                                                                                                                     |                         |
| Pankki<br>Sisäänkirjautuminen<br>Käyttäjä:                           | HC / 973738<br>Käytetty merikontti<br>(korkea malli)<br>varastokäyttöön.<br>Tullattuna. Mitat ovat<br>lisätiedoissa.                                                                                                                              | DC / 077491<br>KAMPANJAHINTA<br>Käytetty merikontti.<br>Soveltuu varasto- ja<br>rahtikäyttöön (CSC-<br>voimassa). Mitat ja                                                                                                                                                                       |                         |
| Pankki<br>Sisäänkirjautuminen<br>Käyttäjä:<br>Salasana:              | HC / 973738<br>Käytetty merikontti<br>(korkea malli)<br>varastokäyttöön.<br>Tullattuna. Mitat ovat                                                                                                                                                | DC / 077491<br>KAMPANJAHINTA<br>Käytetty merikontti.<br>Soveltuu varasto- ja<br>rahtikäyttöön (CSC-<br>voimassa). Mitat ja<br>sisäkuva lisätiedoissa.                                                                                                                                            |                         |
| Pankki Sisäänkirjautuminen Käyttäjä: Salasana: Kirjaudu              | HC / 973738<br>Käytetty merikontti<br>(korkea malli)<br>varastokäyttöön.<br>Tullattuna. Mitat ovat<br>lisätiedoissa.<br>Siirrä tuote ostoskoriin<br>tai lähetä kysely.                                                                            | DC / 077491<br>KAMPANJAHINTA<br>Käytetty merikontti.<br>Soveltuu varasto- ja<br>rahtikäyttöön (CSC-<br>voimassa). Mitat ja                                                                                                                                                                       |                         |
| Pankki Sisäänkirjautuminen Käyttäjä: Salasana: Kirjaudu Rekisteröidy | HC / 973738<br>Käytetty merikontti<br>(korkea malli)<br>varastokäyttöön.<br>Tullattuna. Mitat ovat<br>lisätiedoissa.<br>Siirrä tuote ostoskoriin<br>tai lähetä kysely.<br>NETTOHINTA: 1750,-                                                      | DC / 077491<br>KAMPANJAHINTA<br>Käytetty merikontti.<br>Soveltuu varasto- ja<br>rahtikäyttöön (CSC-<br>voimassa). Mitat ja<br>sisäkuva lisätiedoissa.<br>Tullattuna. Siirrä tuote                                                                                                                |                         |
| Pankki Sisäänkirjautuminen Käyttäjä: Salasana: Kirjaudu              | HC / 973738<br>Käytetty merikontti<br>(korkea malli)<br>varastokäyttöön.<br>Tullattuna. Mitat ovat<br>lisätiedoissa.<br>Siirrä tuote ostoskoriin<br>tai lähetä kysely.                                                                            | DC / 077491<br>KAMPANJAHINTA<br>Käytetty merikontti.<br>Soveltuu varasto- ja<br>rahtikäyttöön (CSC-<br>voimassa). Mitat ja<br>sisäkuva lisätiedoissa.<br>Tullattuna. Siirrä tuote<br>ostoskoriin tai lähetä<br>kysely.                                                                           |                         |
| Pankki Sisäänkirjautuminen Käyttäjä: Salasana: Kirjaudu Rekisteröidy | HC / 973738<br>Käytetty merikontti<br>(korkea malli)<br>varastokäyttöön.<br>Tullattuna. Mitat ovat<br>lisätiedoissa.<br>Siirrä tuote ostoskoriin<br>tai lähetä kysely.<br>NETTOHINTA: 1750,-<br>+alv                                              | DC / 077491<br>KAMPANJAHINTA<br>Käytetty merikontti.<br>Soveltuu varasto- ja<br>rahtikäyttöön (CSC-<br>voimassa). Mitat ja<br>sisäkuva lisätiedoissa.<br>Tullattuna. Siirrä tuote<br>ostoskoriin tai lähetä                                                                                      |                         |
| Pankki Sisäänkirjautuminen Käyttäjä: Salasana: Kirjaudu Rekisteröidy | HC / 973738<br>Käytetty merikontti<br>(korkea malli)<br>varastokäyttöön.<br>Tullattuna. Mitat ovat<br>lisätiedoissa.<br>Siirrä tuote ostoskoriin<br>tai lähetä kysely.<br>NETTOHINTA: 1750,-                                                      | DC / 077491<br>KAMPANJAHINTA<br>Käytetty merikontti.<br>Soveltuu varasto- ja<br>rahtikäyttöön (CSC-<br>voimassa). Mitat ja<br>sisäkuva lisätiedoissa.<br>Tullattuna. Siirrä tuote<br>ostoskoriin tai lähetä<br>kysely.<br>NETTOHINTA 1250,-<br>+alv                                              |                         |
| Pankki Sisäänkirjautuminen Käyttäjä: Salasana: Kirjaudu Rekisteröidy | HC / 973738<br>Käytetty merikontti<br>(korkea malli)<br>varastokäyttöön.<br>Tullattuna. Mitat ovat<br>lisätiedoissa.<br>Siirrä tuote ostoskoriin<br>tai lähetä kysely.<br>NETTOHINTA: 1750,-<br>+alv<br>Lähetä kysely                             | DC / 077491<br>KAMPANJAHINTA<br>Käytetty merikontti.<br>Soveltuu varasto- ja<br>rahtikäyttöön (CSC-<br>voimassa). Mitat ja<br>sisäkuva lisätiedoissa.<br>Tullattuna. Siirrä tuote<br>ostoskoriin tai lähetä<br>kysely.<br>NETTOHINTA 1250,-                                                      |                         |
| Pankki Sisäänkirjautuminen Käyttäjä: Salasana: Kirjaudu Rekisteröidy | HC / 973738<br>Käytetty merikontti<br>(korkea malli)<br>varastokäyttöön.<br>Tullattuna. Mitat ovat<br>lisätiedoissa.<br>Siirrä tuote ostoskoriin<br>tai lähetä kysely.<br>NETTOHINTA: 1750,-<br>+alv<br>Lähetä kysely<br>tuotteesta               | DC / 077491<br>KAMPANJAHINTA<br>Käytetty merikontti.<br>Soveltuu varasto- ja<br>rahtikäyttöön (CSC-<br>voimassa). Mitat ja<br>sisäkuva lisätiedoissa.<br>Tullattuna. Siirrä tuote<br>ostoskoriin tai lähetä<br>kysely.<br>NETTOHINTA 1250,-<br>+alv<br>Lähetä kysely<br>tuotteesta<br>Lisätietoa |                         |
| Pankki Sisäänkirjautuminen Käyttäjä: Salasana: Kirjaudu Rekisteröidy | HC / 973738<br>Käytetty merikontti<br>(korkea malli)<br>varastokäyttöön.<br>Tullattuna. Mitat ovat<br>lisätiedoissa.<br>Siirrä tuote ostoskoriin<br>tai lähetä kysely.<br>NETTOHINTA: 1750,-<br>+alv<br>Lähetä kysely<br>tuotteesta<br>Lisätietoa | DC / 077491<br>KAMPANJAHINTA<br>Käytetty merikontti.<br>Soveltuu varasto- ja<br>rahtikäyttöön (CSC-<br>voimassa). Mitat ja<br>sisäkuva lisätiedoissa.<br>Tullattuna. Siirrä tuote<br>ostoskoriin tai lähetä<br>kysely.<br>NETTOHINTA 1250,-<br>+alv<br>Lähetä kysely<br>tuotteesta               |                         |
| Pankki Sisäänkirjautuminen Käyttäjä: Salasana: Kirjaudu Rekisteröidy | HC / 973738<br>Käytetty merikontti<br>(korkea malli)<br>varastokäyttöön.<br>Tullattuna. Mitat ovat<br>lisätiedoissa.<br>Siirrä tuote ostoskoriin<br>tai lähetä kysely.<br>NETTOHINTA: 1750,-<br>+alv<br>Lähetä kysely<br>tuotteesta<br>Lisätietoa | DC / 077491<br>KAMPANJAHINTA<br>Käytetty merikontti.<br>Soveltuu varasto- ja<br>rahtikäyttöön (CSC-<br>voimassa). Mitat ja<br>sisäkuva lisätiedoissa.<br>Tullattuna. Siirrä tuote<br>ostoskoriin tai lähetä<br>kysely.<br>NETTOHINTA 1250,-<br>+alv<br>Lähetä kysely<br>tuotteesta<br>Lisätietoa |                         |
| Pankki Sisäänkirjautuminen Käyttäjä: Salasana: Kirjaudu Rekisteröidy | HC / 973738<br>Käytetty merikontti<br>(korkea malli)<br>varastokäyttöön.<br>Tullattuna. Mitat ovat<br>lisätiedoissa.<br>Siirrä tuote ostoskoriin<br>tai lähetä kysely.<br>NETTOHINTA: 1750,-<br>+alv<br>Lähetä kysely<br>tuotteesta<br>Lisätietoa | DC / 077491<br>KAMPANJAHINTA<br>Käytetty merikontti.<br>Soveltuu varasto- ja<br>rahtikäyttöön (CSC-<br>voimassa). Mitat ja<br>sisäkuva lisätiedoissa.<br>Tullattuna. Siirrä tuote<br>ostoskoriin tai lähetä<br>kysely.<br>NETTOHINTA 1250,-<br>+alv<br>Lähetä kysely<br>tuotteesta<br>Lisätietoa |                         |