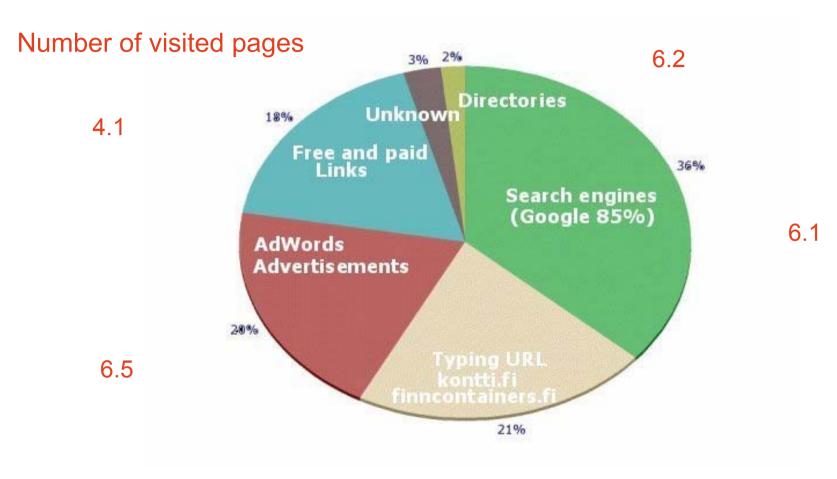

## How do they find us with Google?

| 🕲 kontti - Google-haku - Mozilla Firefox                                                                                                                                                                                                                                                                                                                                                                                                                                                                                                                                                                                                                                                                                                                                                                                                                                                                                                                                                                                                                                                                               |                                                                                                                                                                                                                                                                                                                                 |
|------------------------------------------------------------------------------------------------------------------------------------------------------------------------------------------------------------------------------------------------------------------------------------------------------------------------------------------------------------------------------------------------------------------------------------------------------------------------------------------------------------------------------------------------------------------------------------------------------------------------------------------------------------------------------------------------------------------------------------------------------------------------------------------------------------------------------------------------------------------------------------------------------------------------------------------------------------------------------------------------------------------------------------------------------------------------------------------------------------------------|---------------------------------------------------------------------------------------------------------------------------------------------------------------------------------------------------------------------------------------------------------------------------------------------------------------------------------|
| File Edit View History Bookmarks Tools Help                                                                                                                                                                                                                                                                                                                                                                                                                                                                                                                                                                                                                                                                                                                                                                                                                                                                                                                                                                                                                                                                            | \$1.50 P                                                                                                                                                                                                                                                                                                                        |
| < 🔹 🖉 😢 🏠 🖁 http://www.google.fi/search?q=kontti&ie=utf-8&oe=utf-8&aq=t&rls=org.mozilla:en-US:official&client=firefox-a                                                                                                                                                                                                                                                                                                                                                                                                                                                                                                                                                                                                                                                                                                                                                                                                                                                                                                                                                                                                | 🔹 🕨 💽 kontti                                                                                                                                                                                                                                                                                                                    |
| 🗣 Getting Started 🔂 Latest Headlines                                                                                                                                                                                                                                                                                                                                                                                                                                                                                                                                                                                                                                                                                                                                                                                                                                                                                                                                                                                                                                                                                   |                                                                                                                                                                                                                                                                                                                                 |
| Coogle kontti 🔽 C Search - 🖗 🖏 - M - 🏠 Bookmarks- 🔨 AutoLink 🖺 AutoFil 🔒 Send to- 🌽 🖳 kontti                                                                                                                                                                                                                                                                                                                                                                                                                                                                                                                                                                                                                                                                                                                                                                                                                                                                                                                                                                                                                           | Settings•                                                                                                                                                                                                                                                                                                                       |
| Internet Kuvahaku Keskusteluryhmät Blogit Hakemisto Gmail lisää 🔻                                                                                                                                                                                                                                                                                                                                                                                                                                                                                                                                                                                                                                                                                                                                                                                                                                                                                                                                                                                                                                                      | Kirjaudu sisään                                                                                                                                                                                                                                                                                                                 |
| Google Kontti Hae <u>Iarkennettu haku</u><br><u>Asetukset</u><br>Haku: ® kaikkialta internetistä O suomenkielisiltä sivuilta O sivuja maasta: Suomi                                                                                                                                                                                                                                                                                                                                                                                                                                                                                                                                                                                                                                                                                                                                                                                                                                                                                                                                                                    |                                                                                                                                                                                                                                                                                                                                 |
| Tuloks                                                                                                                                                                                                                                                                                                                                                                                                                                                                                                                                                                                                                                                                                                                                                                                                                                                                                                                                                                                                                                                                                                                 | set 1 - 10 noin 195 000 osuman joukosta haulle kontti. (0,27 sekuntia)                                                                                                                                                                                                                                                          |
| Eduliset kontit                                                                                                                                                                                                                                                                                                                                                                                                                                                                                                                                                                                                                                                                                                                                                                                                                                                                                                                                                                                                                                                                                                        | ? Sponsorilinkit                                                                                                                                                                                                                                                                                                                |
| www.kontti f       refactuntijan verkkopalvelusta. Osta tai vuokraa.         kontti       kontti         www.containex.fi       Containex tilaratkaisut: toinisto-, varasto- ja merir altikkontit.         www.containex.fi       Containex tilaratkaisut: toinisto-, varasto- ja merir altikkontit.         Montti       Are these supporting each others?!         www.scandiccontainer.fi       Käytetyt ja uudet kordit myynti, vuokraus ja varustelu         Kontti kierrätystavarataloi       Käytetyt ja uudet kordit myynti, vuokraus ja varustelu         Kontti kierrätystavarataloja, joissa myydään lahjoituksena saatuja tuotteita. Konttien tuotto käytetään Puvaisen Ristin avustustyöhön       www.redcross.fi/punainenristi/kontti/ F/ - 17k - Valimuistissa - Samankaltaisia sivuja         Oulun Kontti       Nontti on oikea aarrekauppa. Kontin monipuolisista valikoimista teet joka käynnillä uusia       Seaarch Engine Optimization, Valimuistasa, Samankaltaisia sivuja         Valimuistissa - Samankaltaisia sivuja       Seaarch Engine Optimization, Valimuistasa, Samankaltaisia sivuja | www.varastokontti.fi<br><u>Kontti</u><br>Myymme ja vuokraamme käytetyt<br>ja uudet kontit. Ota heti yhteyttä!<br>www.Konttivuokraus.fi/kontit<br><u>Konttie</u><br>Konttien myynti ja vuokraus sekä<br>purkutyöt ja erikoiskuljetukset!<br>www.Markku-Kontti.fi<br>Signituvokraus ja myynti<br>Varastokontit, kuljetuskontit ja |
| Lisää tuloksia kohteesta www.cedcrises rganic links                                                                                                                                                                                                                                                                                                                                                                                                                                                                                                                                                                                                                                                                                                                                                                                                                                                                                                                                                                                                                                                                    | erikoiskontit, myynti ja vuokraus<br>www. <b>kontti</b> keskus.fi                                                                                                                                                                                                                                                               |
| Finncontainers Oy - Konttikauppa<br>(06/10/08) LEHDISTÖTIEDOTE: Uusi kontti- vajikko Keravan Kercaan >> Lue tiedote<br>Konti soveltuvat kuljetettavaksi monilla eri kujetusvälineillä<br>www.kontti.fi/- <u>Samankaltaisia sivuja</u><br><u>Finncontainers Oy</u><br>6. Maksutavan valinta. Nordea/Sampo e-maksu tai tilisiirron tulostus 7. Maksaminen 8.<br>Yhteenveto 9. Tilausvahvistus 10. Myyntihenkilön soitto ja kontin<br>www.kontti.fi/eshop/- <u>Samankaltaisia sivuja</u>                                                                                                                                                                                                                                                                                                                                                                                                                                                                                                                                                                                                                                  | Kontti<br>Kaikki kontit ja konttipalvelut!<br>Myynti - Vuokraus - Korjaus - ym.<br>www.arcticcontainer.fi<br>Kontti<br>Meillä on ratkaisu kaikenlaisiin<br>pakkaus- ja logistiikkatarpeisiin.<br>www.scapackaqing.fi                                                                                                            |
| Kontti – Wikipedia Organic links –> brand building?                                                                                                                                                                                                                                                                                                                                                                                                                                                                                                                                                                                                                                                                                                                                                                                                                                                                                                                                                                                                                                                                    | Ulkokaapit ia <b>kontit</b>                                                                                                                                                                                                                                                                                                     |
| Kontti on kuljetussäiliö, jota voidaan siirtää kuljetusvälineestä toiseen ilman sisällön<br>Done                                                                                                                                                                                                                                                                                                                                                                                                                                                                                                                                                                                                                                                                                                                                                                                                                                                                                                                                                                                                                       | Called to I do another a                                                                                                                                                                                                                                                                                                        |