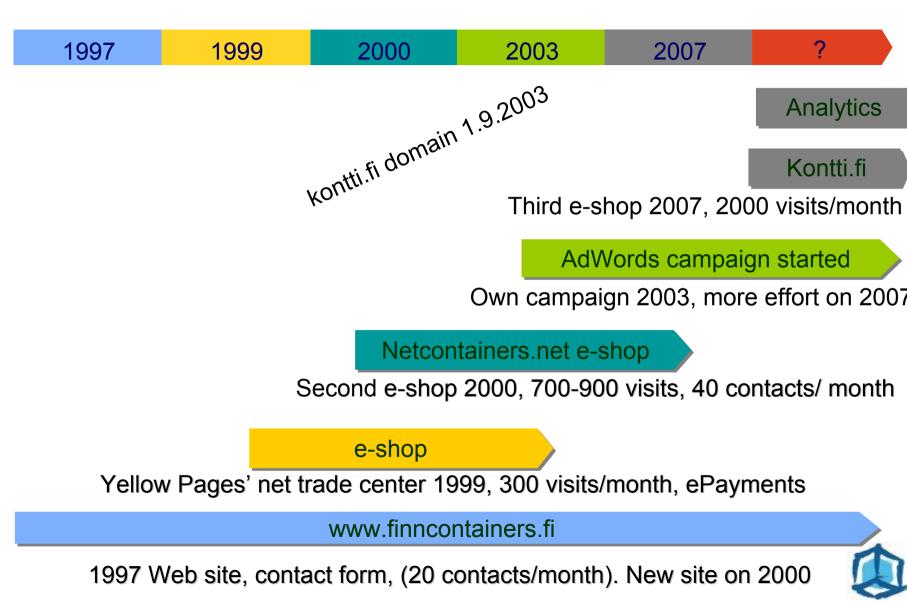

## **Over 10 years history in web**

Finncontainers Oy, myynti@finncontainers.fi, Hietasaarenkuja 6, 00180 HEL SINKI, +358 9 477 0430, fax +358 9 4770 4333, Y-1070347-1

| Uudet kontit                                                         | Oulussa 40' HC /                                                                                                                                                                                                                                  | Helsingissä 20'                                                                                                                                                                                                                                                                                  | Hietasaarenkuja 6       |
|----------------------------------------------------------------------|---------------------------------------------------------------------------------------------------------------------------------------------------------------------------------------------------------------------------------------------------|--------------------------------------------------------------------------------------------------------------------------------------------------------------------------------------------------------------------------------------------------------------------------------------------------|-------------------------|
| Varastokontit                                                        | 452696                                                                                                                                                                                                                                            | DC /111084                                                                                                                                                                                                                                                                                       | 00180 HELSINKI          |
| Toimistokontit                                                       | Käytetty merikontti,                                                                                                                                                                                                                              | Uuden veroinen (vm05)                                                                                                                                                                                                                                                                            | 1070347-1               |
| Tarjoustuotteet                                                      | korkea malli, kuljetus- tai                                                                                                                                                                                                                       | merikontti. Soveltuu                                                                                                                                                                                                                                                                             | Puh: +358 9 477 0430    |
|                                                                      | varastokäyttöön. (CSC-<br>voimassa). Tullattuna.                                                                                                                                                                                                  | varasto- ja rahtikäyttöön<br>(CSC-tarkastus                                                                                                                                                                                                                                                      | Faksi: +358 9 4770 4333 |
| Muuta:                                                               | Mittatiedot ja sisäkuva                                                                                                                                                                                                                           | voimassa). Varastoksi                                                                                                                                                                                                                                                                            | Sähköposti              |
| Etusivu - tietoa kaupasta                                            | lisätiedoissa.                                                                                                                                                                                                                                    | myytävä kontti tullataan.                                                                                                                                                                                                                                                                        |                         |
| Toimitusehdot- ja<br>maksutavat                                      | Siirrä tuote ostoskoriin                                                                                                                                                                                                                          | Mitat ja sisäkuva<br>lisätiedoissa.                                                                                                                                                                                                                                                              |                         |
| Tuotetietoa                                                          | tai lähetä kysely.                                                                                                                                                                                                                                | Siirrä tuote ostoskoriin tai                                                                                                                                                                                                                                                                     | Haku                    |
|                                                                      | NETTOHINTA 1800,-                                                                                                                                                                                                                                 | lähetä kysely.                                                                                                                                                                                                                                                                                   | Hae                     |
| Vuokrauspalvelut                                                     | +alv                                                                                                                                                                                                                                              |                                                                                                                                                                                                                                                                                                  |                         |
| Konttien tullaus                                                     | Lähetä kysely                                                                                                                                                                                                                                     | NETTOHINTA: 1825,-+alv                                                                                                                                                                                                                                                                           |                         |
| Kaupan ylläpitäjä                                                    | tuotteesta                                                                                                                                                                                                                                        | Lähetä kysely tuotteesta                                                                                                                                                                                                                                                                         |                         |
| Rahoitus                                                             | Lisätietoa<br>2196.00 € 1 kpl Lisää ostoskoriin                                                                                                                                                                                                   | Lisätietoa<br>2226.50 € 1 kpl Lisää ostoskoriin                                                                                                                                                                                                                                                  |                         |
| Nordeo                                                               |                                                                                                                                                                                                                                                   |                                                                                                                                                                                                                                                                                                  |                         |
|                                                                      |                                                                                                                                                                                                                                                   |                                                                                                                                                                                                                                                                                                  |                         |
| Sampo<br>Pankki                                                      | Haminassa 40'<br>HC / 973738                                                                                                                                                                                                                      | Helsingissä 20'<br>DC / 077491<br>KAMPANJAHINTA                                                                                                                                                                                                                                                  |                         |
| Pankki                                                               | HC / 973738<br>Käytetty merikontti                                                                                                                                                                                                                | DC / 077491<br>KAMPANJAHINTA                                                                                                                                                                                                                                                                     |                         |
| Pankki<br>Sisäänkirjautuminen                                        | HC / 973738<br>Käytetty merikontti<br>(korkea malli)                                                                                                                                                                                              | DC / 077491<br>KAMPANJAHINTA<br>Käytetty merikontti.                                                                                                                                                                                                                                             |                         |
| Pankki                                                               | HC / 973738<br>Käytetty merikontti<br>(korkea malli)<br>varastokäyttöön.<br>Tullattuna. Mitat ovat                                                                                                                                                | DC / 077491<br>KAMPANJAHINTA                                                                                                                                                                                                                                                                     |                         |
| Pankki<br>Sisäänkirjautuminen<br>Käyttäjä:                           | HC / 973738<br>Käytetty merikontti<br>(korkea malli)<br>varastokäyttöön.<br>Tullattuna. Mitat ovat<br>lisätiedoissa.                                                                                                                              | DC / 077491<br>KAMPANJAHINTA<br>Käytetty merikontti.<br>Soveltuu varasto- ja<br>rahtikäyttöön (CSC-<br>voimassa). Mitat ja                                                                                                                                                                       |                         |
| Pankki<br>Sisäänkirjautuminen<br>Käyttäjä:<br>Salasana:              | HC / 973738<br>Käytetty merikontti<br>(korkea malli)<br>varastokäyttöön.<br>Tullattuna. Mitat ovat                                                                                                                                                | DC / 077491<br>KAMPANJAHINTA<br>Käytetty merikontti.<br>Soveltuu varasto- ja<br>rahtikäyttöön (CSC-<br>voimassa). Mitat ja<br>sisäkuva lisätiedoissa.                                                                                                                                            |                         |
| Pankki Sisäänkirjautuminen Käyttäjä: Salasana: Kirjaudu              | HC / 973738<br>Käytetty merikontti<br>(korkea malli)<br>varastokäyttöön.<br>Tullattuna. Mitat ovat<br>lisätiedoissa.<br>Siirrä tuote ostoskoriin<br>tai lähetä kysely.                                                                            | DC / 077491<br>KAMPANJAHINTA<br>Käytetty merikontti.<br>Soveltuu varasto- ja<br>rahtikäyttöön (CSC-<br>voimassa). Mitat ja                                                                                                                                                                       |                         |
| Pankki Sisäänkirjautuminen Käyttäjä: Salasana: Kirjaudu Rekisteröidy | HC / 973738<br>Käytetty merikontti<br>(korkea malli)<br>varastokäyttöön.<br>Tullattuna. Mitat ovat<br>lisätiedoissa.<br>Siirrä tuote ostoskoriin<br>tai lähetä kysely.<br>NETTOHINTA: 1750,-                                                      | DC / 077491<br>KAMPANJAHINTA<br>Käytetty merikontti.<br>Soveltuu varasto- ja<br>rahtikäyttöön (CSC-<br>voimassa). Mitat ja<br>sisäkuva lisätiedoissa.<br>Tullattuna. Siirrä tuote                                                                                                                |                         |
| Pankki Sisäänkirjautuminen Käyttäjä: Salasana: Kirjaudu              | HC / 973738<br>Käytetty merikontti<br>(korkea malli)<br>varastokäyttöön.<br>Tullattuna. Mitat ovat<br>lisätiedoissa.<br>Siirrä tuote ostoskoriin<br>tai lähetä kysely.                                                                            | DC / 077491<br>KAMPANJAHINTA<br>Käytetty merikontti.<br>Soveltuu varasto- ja<br>rahtikäyttöön (CSC-<br>voimassa). Mitat ja<br>sisäkuva lisätiedoissa.<br>Tullattuna. Siirrä tuote<br>ostoskoriin tai lähetä<br>kysely.                                                                           |                         |
| Pankki Sisäänkirjautuminen Käyttäjä: Salasana: Kirjaudu Rekisteröidy | HC / 973738<br>Käytetty merikontti<br>(korkea malli)<br>varastokäyttöön.<br>Tullattuna. Mitat ovat<br>lisätiedoissa.<br>Siirrä tuote ostoskoriin<br>tai lähetä kysely.<br>NETTOHINTA: 1750,-<br>+alv                                              | DC / 077491<br>KAMPANJAHINTA<br>Käytetty merikontti.<br>Soveltuu varasto- ja<br>rahtikäyttöön (CSC-<br>voimassa). Mitat ja<br>sisäkuva lisätiedoissa.<br>Tullattuna. Siirrä tuote<br>ostoskoriin tai lähetä                                                                                      |                         |
| Pankki Sisäänkirjautuminen Käyttäjä: Salasana: Kirjaudu Rekisteröidy | HC / 973738<br>Käytetty merikontti<br>(korkea malli)<br>varastokäyttöön.<br>Tullattuna. Mitat ovat<br>lisätiedoissa.<br>Siirrä tuote ostoskoriin<br>tai lähetä kysely.<br>NETTOHINTA: 1750,-                                                      | DC / 077491<br>KAMPANJAHINTA<br>Käytetty merikontti.<br>Soveltuu varasto- ja<br>rahtikäyttöön (CSC-<br>voimassa). Mitat ja<br>sisäkuva lisätiedoissa.<br>Tullattuna. Siirrä tuote<br>ostoskoriin tai lähetä<br>kysely.<br>NETTOHINTA 1250,-<br>+alv                                              |                         |
| Pankki Sisäänkirjautuminen Käyttäjä: Salasana: Kirjaudu Rekisteröidy | HC / 973738<br>Käytetty merikontti<br>(korkea malli)<br>varastokäyttöön.<br>Tullattuna. Mitat ovat<br>lisätiedoissa.<br>Siirrä tuote ostoskoriin<br>tai lähetä kysely.<br>NETTOHINTA: 1750,-<br>+alv<br>Lähetä kysely                             | DC / 077491<br>KAMPANJAHINTA<br>Käytetty merikontti.<br>Soveltuu varasto- ja<br>rahtikäyttöön (CSC-<br>voimassa). Mitat ja<br>sisäkuva lisätiedoissa.<br>Tullattuna. Siirrä tuote<br>ostoskoriin tai lähetä<br>kysely.<br>NETTOHINTA 1250,-                                                      |                         |
| Pankki Sisäänkirjautuminen Käyttäjä: Salasana: Kirjaudu Rekisteröidy | HC / 973738<br>Käytetty merikontti<br>(korkea malli)<br>varastokäyttöön.<br>Tullattuna. Mitat ovat<br>lisätiedoissa.<br>Siirrä tuote ostoskoriin<br>tai lähetä kysely.<br>NETTOHINTA: 1750,-<br>+alv<br>Lähetä kysely<br>tuotteesta               | DC / 077491<br>KAMPANJAHINTA<br>Käytetty merikontti.<br>Soveltuu varasto- ja<br>rahtikäyttöön (CSC-<br>voimassa). Mitat ja<br>sisäkuva lisätiedoissa.<br>Tullattuna. Siirrä tuote<br>ostoskoriin tai lähetä<br>kysely.<br>NETTOHINTA 1250,-<br>+alv<br>Lähetä kysely<br>tuotteesta<br>Lisätietoa |                         |
| Pankki Sisäänkirjautuminen Käyttäjä: Salasana: Kirjaudu Rekisteröidy | HC / 973738<br>Käytetty merikontti<br>(korkea malli)<br>varastokäyttöön.<br>Tullattuna. Mitat ovat<br>lisätiedoissa.<br>Siirrä tuote ostoskoriin<br>tai lähetä kysely.<br>NETTOHINTA: 1750,-<br>+alv<br>Lähetä kysely<br>tuotteesta<br>Lisätietoa | DC / 077491<br>KAMPANJAHINTA<br>Käytetty merikontti.<br>Soveltuu varasto- ja<br>rahtikäyttöön (CSC-<br>voimassa). Mitat ja<br>sisäkuva lisätiedoissa.<br>Tullattuna. Siirrä tuote<br>ostoskoriin tai lähetä<br>kysely.<br>NETTOHINTA 1250,-<br>+alv<br>Lähetä kysely<br>tuotteesta               |                         |
| Pankki Sisäänkirjautuminen Käyttäjä: Salasana: Kirjaudu Rekisteröidy | HC / 973738<br>Käytetty merikontti<br>(korkea malli)<br>varastokäyttöön.<br>Tullattuna. Mitat ovat<br>lisätiedoissa.<br>Siirrä tuote ostoskoriin<br>tai lähetä kysely.<br>NETTOHINTA: 1750,-<br>+alv<br>Lähetä kysely<br>tuotteesta<br>Lisätietoa | DC / 077491<br>KAMPANJAHINTA<br>Käytetty merikontti.<br>Soveltuu varasto- ja<br>rahtikäyttöön (CSC-<br>voimassa). Mitat ja<br>sisäkuva lisätiedoissa.<br>Tullattuna. Siirrä tuote<br>ostoskoriin tai lähetä<br>kysely.<br>NETTOHINTA 1250,-<br>+alv<br>Lähetä kysely<br>tuotteesta<br>Lisätietoa |                         |
| Pankki Sisäänkirjautuminen Käyttäjä: Salasana: Kirjaudu Rekisteröidy | HC / 973738<br>Käytetty merikontti<br>(korkea malli)<br>varastokäyttöön.<br>Tullattuna. Mitat ovat<br>lisätiedoissa.<br>Siirrä tuote ostoskoriin<br>tai lähetä kysely.<br>NETTOHINTA: 1750,-<br>+alv<br>Lähetä kysely<br>tuotteesta<br>Lisätietoa | DC / 077491<br>KAMPANJAHINTA<br>Käytetty merikontti.<br>Soveltuu varasto- ja<br>rahtikäyttöön (CSC-<br>voimassa). Mitat ja<br>sisäkuva lisätiedoissa.<br>Tullattuna. Siirrä tuote<br>ostoskoriin tai lähetä<br>kysely.<br>NETTOHINTA 1250,-<br>+alv<br>Lähetä kysely<br>tuotteesta<br>Lisätietoa |                         |